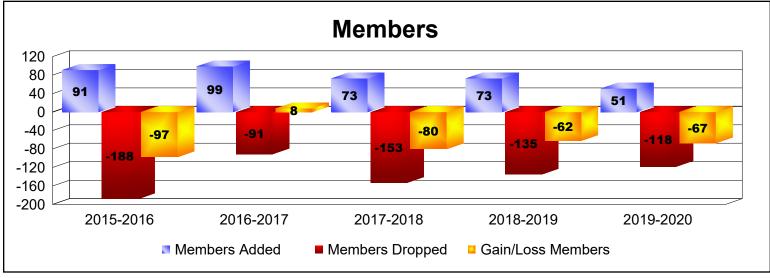

## As of June 2020 Cumulative

| Year      | New<br>Clubs | Dropped<br>Clubs | Gain/<br>Loss<br>Clubs | New<br>Members | Charter<br>Members | Reinstate<br>Members | Transfer<br>Members | Total<br>Member<br>Added | Total<br>Members<br>Dropped | Gain/<br>Loss<br>Members |
|-----------|--------------|------------------|------------------------|----------------|--------------------|----------------------|---------------------|--------------------------|-----------------------------|--------------------------|
| 2015-2016 | 1            | -4               | -3                     | 63             | 23                 | 1                    | 4                   | 91                       | -188                        | -97                      |
| 2016-2017 | 1            | 0                | 1                      | 65             | 29                 | 0                    | 5                   | 99                       | -91                         | 8                        |
| 2017-2018 | 0            | -1               | -1                     | 70             | 1                  | 2                    | 0                   | 73                       | -153                        | -80                      |
| 2018-2019 | 0            | -2               | -2                     | 69             | 2                  | 0                    | 2                   | 73                       | -135                        | -62                      |
| 2019-2020 | 0            | -1               | -1                     | 50             | 0                  | 0                    | 1                   | 51                       | -118                        | -67                      |
| Average   | 0            | -2               | -1                     | 63             | 11                 | 1                    | 2                   | 77                       | -137                        | -60                      |
| Clubs     |              |                  |                        |                |                    |                      |                     |                          |                             |                          |