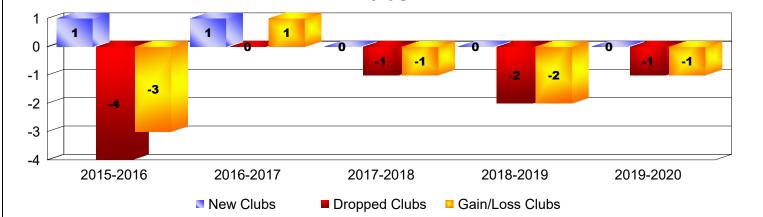

## As of June 2020 Cumulative

| Year      | New<br>Clubs | Dropped<br>Clubs | Gain/<br>Loss<br>Clubs | New<br>Members | Charter<br>Members | Reinstate<br>Members | Transfer<br>Members | Total<br>Member<br>Added | Total<br>Members<br>Dropped | Gain/<br>Loss<br>Members |
|-----------|--------------|------------------|------------------------|----------------|--------------------|----------------------|---------------------|--------------------------|-----------------------------|--------------------------|
| 2015-2016 | 1            | -4               | -3                     | 63             | 23                 | 1                    | 4                   | 91                       | -188                        | -97                      |
| 2016-2017 | 1            | 0                | 1                      | 65             | 29                 | 0                    | 5                   | 99                       | -91                         | 8                        |
| 2017-2018 | 0            | -1               | -1                     | 70             | 1                  | 2                    | 0                   | 73                       | -153                        | -80                      |
| 2018-2019 | 0            | -2               | -2                     | 69             | 2                  | 0                    | 2                   | 73                       | -135                        | -62                      |
| 2019-2020 | 0            | -1               | -1                     | 50             | 0                  | 0                    | 1                   | 51                       | -118                        | -67                      |
| Average   | 0            | -2               | -1                     | 63             | 11                 | 1                    | 2                   | 77                       | -137                        | -60                      |
| Clubs     |              |                  |                        |                |                    |                      |                     |                          |                             |                          |